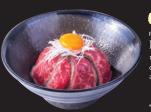

Please choose a dipping sauce

Whipped Egg Sauce

Raw Egg

Dashi Sauce

Signature " KINGYU Rice Bowl" RM 65

Simmered wagyu in homemade sauce, salmon roe and special green onion sauce on top of sushi rice. Mix with fresh egg and enjoy.