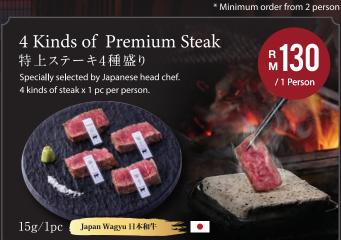

### 4 Kinds of Omakase Premium Steak

特上ステーキ4種盛り

Specially selected by Japanese head chef. 4 kinds of steak x 1 pc per person.

RM 88 / 1 person \*Min 2 orders

Japan Wagyu 日本和牛

Premium Steak

You can enjoy your favorite cut from today's 4 kinds of omakase premium steak.