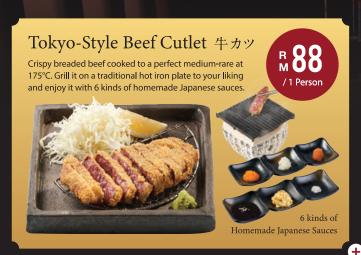

### 4 Kinds of Omakase Premium Steak

特上ステーキ4種盛り

Specially selected by Japanese head chef. 4 kinds of steak x 1 pc per person.

RM 88 / 1 person \*Min 2 orders

Japan Wagyu 日本和牛

Premium Steak

You can enjoy your favorite cut from today's 4 kinds of omakase premium steak.