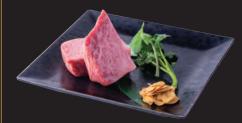

Tokujyo Steak

特上ステーキ

RM 140 100g

• Beef Slices · Vegetables Set

RM 55/pax \*Minimum 2 orders

Wheat Gluten, Garland Chrysanthemum, Green Onion, Grilled Tofu, Kudzu Starch Noodles, Chinese Cabbage, Shiitake Mushroom, Enoki Mushroom

Wagyu from Japan 👼 🔸