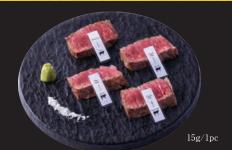

### 4 Kinds of Omakase Premium Steak

特上ステーキ4種盛り

Specially selected by Japanese head chef. 4 kinds of steak x 1 pc per person.

RM 88 / 1 person \*Min 2 orders

Japan Wagyu 日本和牛

Premium Steak

You can enjoy your favorite cut from today's 4 kinds of omakase premium steak.

Tokujyo Steak

特上ステーキ

RM 140 100g

• Beef Slices · Vegetables Set

RM 55/pax \*Minimum 2 orders

Wheat Gluten, Garland Chrysanthemum, Green Onion, Grilled Tofu, Kudzu Starch Noodles, Chinese Cabbage, Shiitake Mushroom, Enoki Mushroom